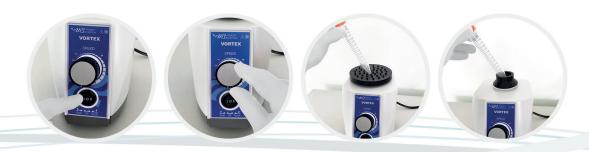

The major science Vortex Mixer series is an efficient and compact instrument for any routine mixing applications needed in the field of life sciences, chemistry, medicine, bioengineering, analytical and research laboratories.

This product includes the eccentric rotating sturcture to generate vortex flow in the liquid in test tubes centrifuge tubes, microplate and other containers and offers fully mixing the solution.

Choose from two modes of operation: continuous mode provide variable speed can allows low rpm start-up for gentle mixing or high speed mixing for vigorous vortexing of samples, touch mode which activates mixing when depressing the platform.

The major science Vortex Mixer series is stable and reliable with reliable durability and also has a variety of accessories to choose from to adapt to different experimental needs.