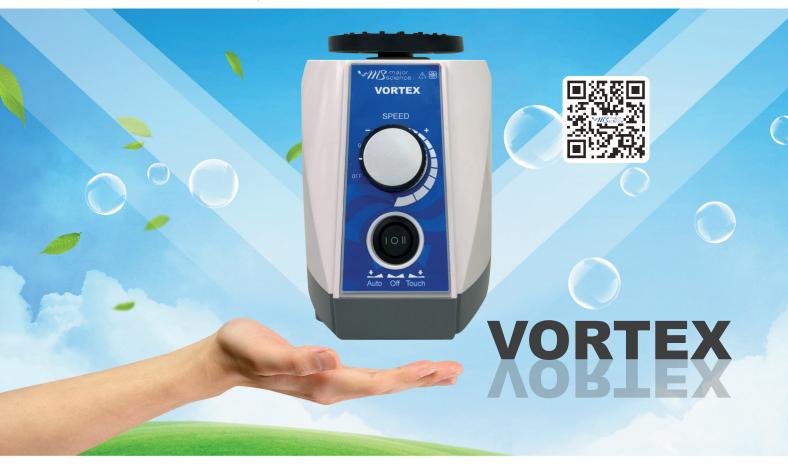

The major science Vortex Mixer series is an efficient and compact instrument for any routine mixing applications needed in the field of life sciences, chemistry, medicine, bioengineering, analytical and research laboratories.

This product includes the eccentric rotating sturcture to generate vortex flow in the liquid in test tubes centrifuge tubes, microplate and other containers and offers fully mixing the solution.

Choose from two modes of operation: continuous mode provide variable speed can allows low rpm start-up for gentle mixing or high speed mixing for vigorous vortexing of samples, touch mode which activates mixing when depressing the platform.

The major science Vortex Mixer series is stable and reliable with reliable durability and also has a variety of accessories to choose from to adapt to different experimental needs.